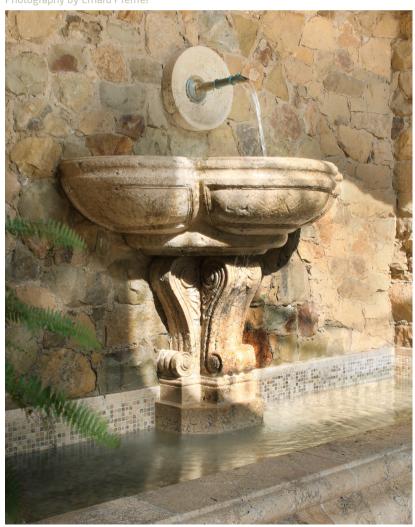

### Elm Drive

LOCATION: 804 Elm Drive

TYPE: Private Residence

SIZE: Approx 20,000 SF

ARCHITECT: Richard Landry @ Landry

Design Group

MATERIAL: French Limestone

#### **SUPPLY OF:**

**Exterior Walls:** Cladding and dimensional work of columns, moldings, door and window surrounds.

**Exterior Floors:** Hardscape fountains, pool copings and tiles.

## Contact Us

15530 Lanark Street, Van Nuys, CA 91406

info@realstoneusa.com

Toll free USA: 18007721349

www.realstoneusa.com

Photography by Erhard Pfeiffe

Photography by Indah Datau