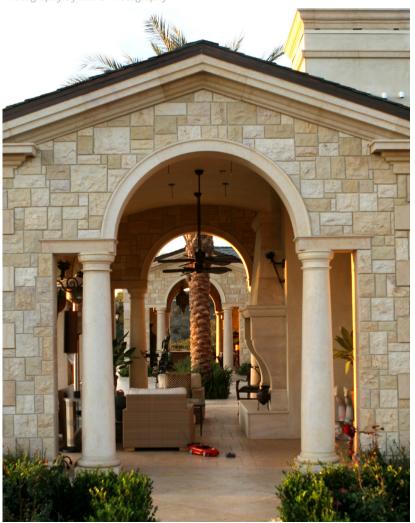

### Sunset Blvd

LOCATION: 9577 Sunset Blvd.

TYPE: Private Residence

SIZE: Approx 32,000 SF

ARCHITECT: Brian Biglin @ Biglin

Design Group

MATERIAL: Portuguese Limestone

#### **SUPPLY OF:**

**Exterior Walls:** Cladding and dimensional work of columns, balustrade system, moldings, door and window surrounds.

**Exterior Floors:** Hardscape tiles, balustrade system, stairs and pool coping.