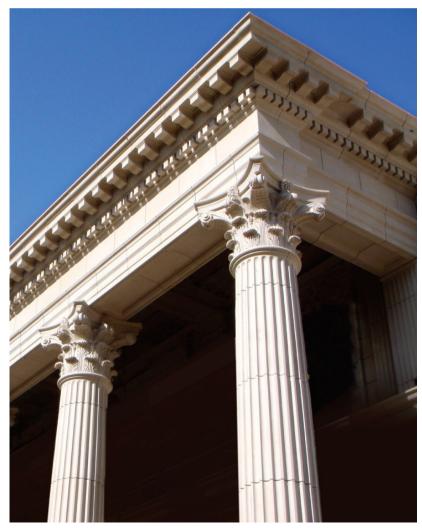

### Sunset Blvd

LOCATION: 9577 Sunset Blvd.

TYPE: Private Residence

SIZE: Approx 32,000 SF

ARCHITECT: Brian Biglin @ Biglin

Design Group

MATERIAL: Portuguese Limestone

#### **SUPPLY OF:**

**Exterior Walls:** Cladding and dimensional work of columns, balustrade system, moldings, door and window surrounds.

**Exterior Floors:** Hardscape tiles, balustrade system, stairs and pool coping.