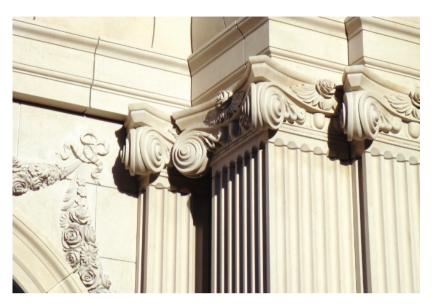

### Elm Drive

LOCATION: 804 Elm Drive

TYPE: Private Residence

SIZE: Approx 20,000 SF

ARCHITECT: Richard Landry @ Landry

Design Group

MATERIAL: French Limestone

#### **SUPPLY OF:**

**Exterior Walls:** Cladding and dimensional work of columns, moldings, door and window surrounds.

**Exterior Floors:** Hardscape fountains, pool copings and tiles.