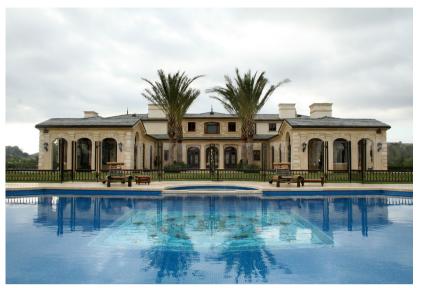

### Hidden Hills

LOCATION: Hidden Hills

TYPE: Private Residence

SIZE: Approx 20,000 SF

ARCHITECT: Richard Manion

Architecture Inc.

MATERIAL: Jerusalem Stone

#### SUPPLY OF:

**Exterior Walls:** Split-Face cladding and dimensional work for doors, windows, moldings and columns.

Exterior Floors: Including pool copings, fountains, curb stones and tiles. Interior: Antique reclaimed material for walls, including Petrified Wood and Laborodite slabs for special surfaces.