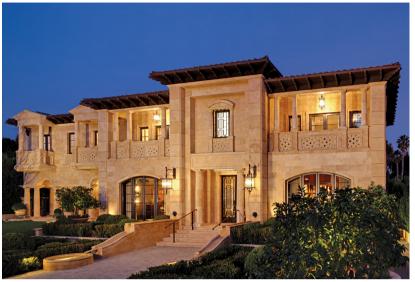

### Hidden Hills

LOCATION: Hidden Hills

TYPE: Private Residence

SIZE: Approx 20,000 SF

ARCHITECT: Richard Manion

Architecture Inc.

MATERIAL: Jerusalem Stone

#### SUPPLY OF:

**Exterior Walls:** Split-Face cladding and dimensional work for doors, windows, moldings and columns.

Exterior Floors: Including pool copings, fountains, curb stones and tiles. Interior: Antique reclaimed material for walls, including Petrified Wood and Laborodite slabs for special surfaces.